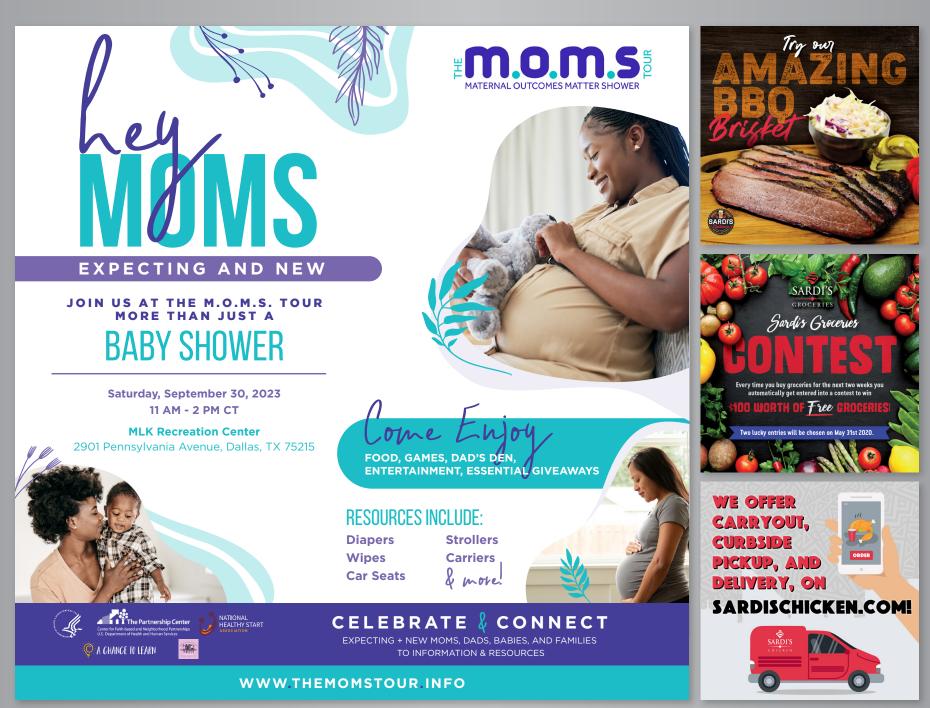

# SOCIAL MEDIA MARKETING

#### Let's help our moms by renewing our focus on MATERNAL HEALTH!

Read more in the HHS ACTION PLAN and the SURGEON GENERAL'S CALL TO ACTION to see how you can help.

www.womenshealth.gov/maternalhealth

#### HEART DISEASE IN WOMEN

High blood pressure, or hypertension, is a top risk factor for cardiovascular disease.

HAVE YOU CHECKED YOUR BLOOD PRESSURE TODAY?

Interst/www.womenshealth.gov/nwbpaw

Many people know about using aspirin during a heart attack, but...

Low dose aspirin can ALSO be used during pregnancy and/or after delivery to prevent or delay onset of preeclampsia (high blood pressure and other symptoms).

#### Ask your doctor for more information.

ALSO CHECK OUT: https://www.uspreventiveservicestaskforce.org/uspstf/document/ RecommendationStatementFinal/low-dose-aspirin-use-for-the-preventionof-morbidity-and-mortality-from-preeclampsia-preventive-medication

#NWBPAW

#### ensileattin.gov/ii

OASH Office on Women's Health

### SOCIAL MEDIA MARKETING